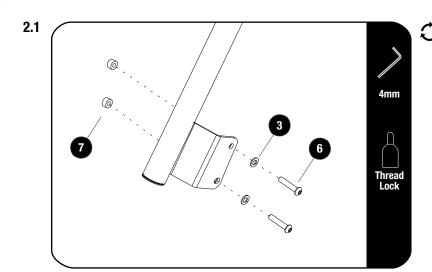

### **FIT AND SECURE**

Align the holes in the Front Pillar Bracket mount plate with the holes on the vehicle. Loosely assemble the Pillar Bracket to the vehicle using M8 x 45 Button Head Bolts, M8 SS Spring Washers, M8 x 16 x 1.6SS Flat Washers and the spacers (Items 3, 6 & 7) as shown.

Apply a small bead of Thread Lock on the thread around the tip of the M8 x 45 Button Head Screws (Item 6).

Make sure the Front Pillar Brackets are straight, using the door shut line as a guide before fully tightening the four M8 Button Heads Bolts.