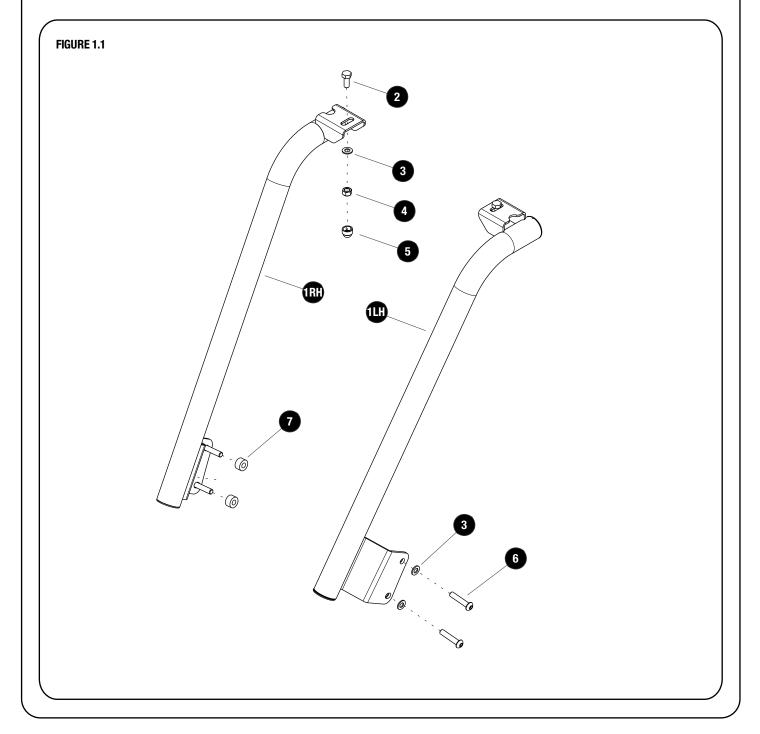

# **1** GET ORGANIZED

| IN THE BOX |     |                                  |
|------------|-----|----------------------------------|
| 1          | 2 X | Front Pillar Bracket - 1LH + 1RH |
| 2          | 2 X | M8 x 20 Hex Bolt                 |
| 3          | 6 X | M8 x 16 x 1.6SS Flat Washer      |
| 4          | 2 X | M8 Nyloc Nut                     |
| 5          | 2 X | M8 Nut Cap                       |
| 6          | 4 X | M8 x 45 Button Head Bolt         |
| 7          | 4 X | Spacer 8.2 x 18 x 10             |
|            |     |                                  |
|            |     |                                  |

### **FIT AND SECURE**

Align the holes in the Front Pillar Bracket mount plate with the holes on the vehicle. Loosely assemble the Pillar Bracket to the vehicle using M8 x 45 Button Head Bolts, M8 SS Spring Washers, M8 x 16 x 1.6SS Flat Washers and the spacers (Items 3, 6 & 7) as shown.

Do this on both left and right side of the vehicle.

Fit your Roof Rack to the Front Support Arms using M8 x 20 Hex Bolts, M8 x 16 x 1.6SS Flat Washers and M8 Nyloc Nuts (Items 2, 3 & 4) as shown.

> Center the rack and tighten fully. Use M8 Nut Caps (Item 5) to finish off the nuts.