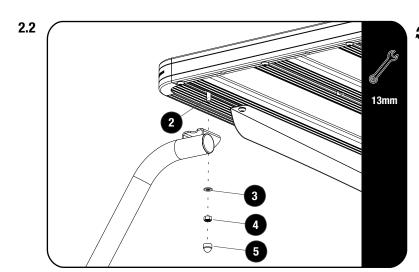

### **FIT AND SECURE**

Align the holes in the Front Pillar Bracket mount plate with the holes on the vehicle. Loosely assemble the Pillar Bracket to the vehicle using M8 x 45 Button Head Bolts, M8 SS Spring Washers, M8 x 16 x 1.6SS Flat Washers and the spacers (Items 3, 6 & 7) as shown.

Do this on both left and right side of the vehicle.

Fit your Roof Rack to the Front Support Arms using M8 x 20 Hex Bolts, M8 x 16 x 1.6SS Flat Washers and M8 Nyloc Nuts (Items 2, 3 & 4) as shown.

> Center the rack and tighten fully. Use M8 Nut Caps (Item 5) to finish off the nuts.