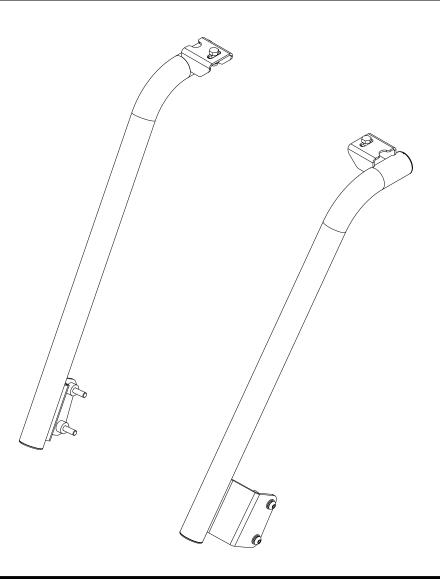

# **1** GET ORGANIZED

| IN THE BOX |     |                                  |
|------------|-----|----------------------------------|
| 1          | 2 X | Front Pillar Bracket - 1LH + 1RH |
| 2          | 2 X | M8 x 20 Hex Bolt                 |
| 3          | 6 X | M8 x 16 x 1.6SS Flat Washer      |
| 4          | 2 X | M8 Nyloc Nut                     |
| 5          | 2 X | M8 Nut Cap                       |
| 6          | 4 X | M8 x 45 Button Head Bolt         |
| 7          | 4 X | Spacer 8.2 x 18 x 10             |
|            |     |                                  |
|            |     |                                  |